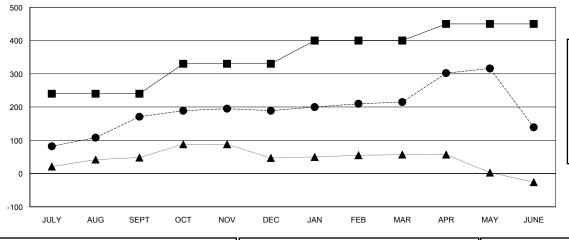

## GOALS AND ACTUAL MEMBERS CUMULATIVE

| DROPPED CLUBS: 0 |     |
|------------------|-----|
| DROPPED MEMBERS  |     |
| DECEASED         | 5   |
| CLUB CANCELLED   | 0   |
| OTHER            | 338 |
| TOTAL            | 343 |