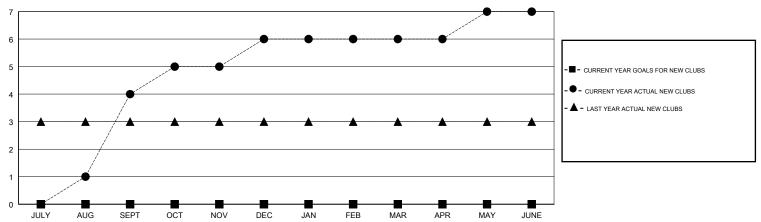

| 0             | JULY/AUG/SEPT         | 240                       | 202                     | 26                                                 |
| OCT/NOV/DEC           | 0             | 2         | 0             | OCT/NOV/DEC           | 90                        | 88                      | 63                                                 |
| JAN/FEB/MAR           | 0             | 0         | 0             | JAN/FEB/MAR           | 70                        | 32                      | 6                                                  |
| APR/MAY/JUNE          | 0             | 1         | 0             | APR/MAY/JUNE          | 50                        | 181                     | 248                                                |

#### GOALS AND ACTUAL NEW CLUBS CUMULATIVE



## GOALS AND ACTUAL MEMBERS CUMULATIVE





| DROPPED CLUBS: 0 |     |
|------------------|-----|
| DROPPED MEMBERS  |     |
| DECEASED         | 5   |
| CLUB CANCELLED   | 0   |
| OTHER            | 338 |
| TOTAL            | 343 |

| 45 CLUBS OF 70 ADDED 1 OR MORE |   |
|--------------------------------|---|
| NEW MEMBERS                    |   |
|                                |   |
|                                |   |
|                                | 1 |

| GENDER DISTRIBUTION                   |                |  |  |  |  |  |
|---------------------------------------|----------------|--|--|--|--|--|
| MALE                                  | 1,957 (70.65%) |  |  |  |  |  |
| FEMALE                                | 813 (29.35%)   |  |  |  |  |  |
| Women Percentage Fiscal Year Go